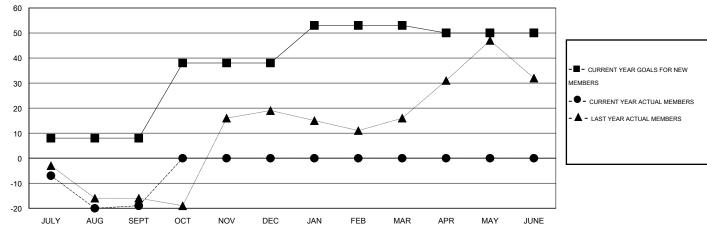

## GOALS AND ACTUAL MEMBERS CUMULATIVE

| DROPPED CLUBS: 0  DROPPED MEMBERS |              | 12 CLUBS OF 57 ADDED 1 OR MORE<br>NEW MEMBERS | GENDER DISTRIBU<br>MALE<br>FEMALE     | JTION<br>1,218 (77.24%)<br>359 (22.76%) |            |
|-----------------------------------|--------------|-----------------------------------------------|---------------------------------------|-----------------------------------------|------------|
| DECEASED  CLUB CANCELLED  OTHER   | 3<br>0<br>36 | CLICK HERE FOR HEALTH ASSESSMENT DATA         | FAMILY UNIT MEMBERS HEAD OF HOUSEHOLD |                                         | 355<br>176 |
| TOTAL                             | 39           |                                               | NON-HEAD OF HOUSEHOLD                 |                                         | 179        |