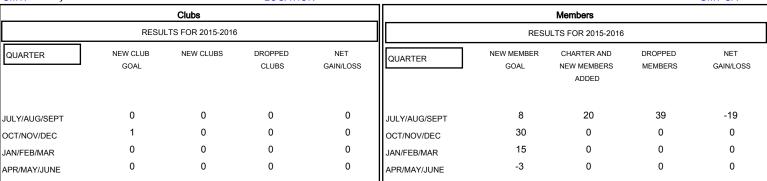

## MONTHLY MEMBERSHIP PROGRESS REPORT

District 5M 4

Results as of: 9/30/2015

## GMT: Judy Hankom LOCATION MINNESOTA GMT CA 1



## GOALS AND ACTUAL NEW CLUBS CUMULATIVE



## GOALS AND ACTUAL MEMBERS CUMULATIVE



| DROPPED CLUBS: 0  DROPPED MEMBERS |              | 12 CLUBS OF 57 ADDED 1 OR MORE<br>NEW MEMBERS | GENDER DISTRIBU<br>MALE<br>FEMALE     | JTION<br>1,218 (77.24%)<br>359 (22.76%) |            |
|-----------------------------------|--------------|-----------------------------------------------|---------------------------------------|-----------------------------------------|------------|
| DECEASED  CLUB CANCELLED  OTHER   | 3<br>0<br>36 | CLICK HERE FOR HEALTH ASSESSMENT DATA         | FAMILY UNIT MEMBERS HEAD OF HOUSEHOLD |                                         | 355<br>176 |
| TOTAL                             | 39           |                                               | NON-HEAD OF HOUSEHOLD